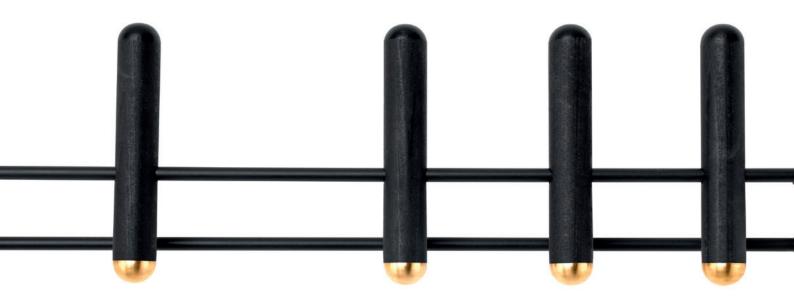

## FIRSST VIEWW

imm cologne 16. - 22.01.2017

Clear notes.

Inspired by the look of sheet music, the PIN hook rail is designed for Schönbuch by Marc Venot. Its fold-down hooks are made of solid wood and painted completely in black. Their lower ends are finished with polished brass ferrules. The rail is formed from round tubing and powder-coated, like the wall fixtures, making PIN ideal for hanging scarves and umbrellas. The space-saving coat storage solution is available in two widths, with 3 or five hooks. Purist and poetic.